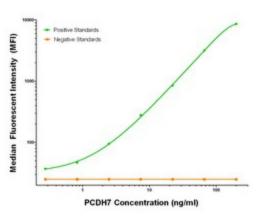

## **Product images:**

PCDH7 Luminex Elisa with 1F7 Capture (TA600265) and 2G6 Detection ([TA700265]) Antibodies. Substrate used: Recombinant Human PCDH7 ([TP323033])

PCDH7 Luminex Elisa with 1F7 Capture (TA600265) and 3C8 Detection ([TA700266]) Antibodies. Substrate used: Recombinant Human PCDH7 ([TP323033])