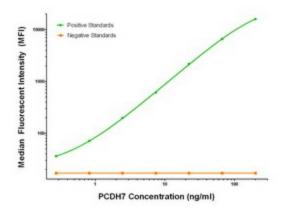

## **Product images:**

PCDH7 Luminex Elisa with 1F7 Capture (TA600265) and 2G6 Detection ([TA700265]) Antibodies. Substrate used: Recombinant Human PCDH7 ([TP323033])

PCDH7 Luminex Elisa with 1F7 Capture (TA600265) and 3C8 Detection ([TA700266]) Antibodies. Substrate used: Recombinant Human PCDH7 ([TP323033])