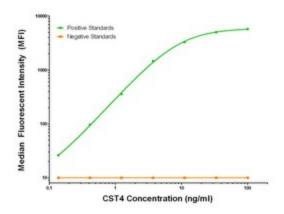

## **Product images:**

CST4 Luminex Elisa with 1B1 Capture (TA600264) and 1A3 Detection ([TA700262]) Antibodies. Substrate used: Recombinant Human CST4 ([LY400707])

This product is to be used for laboratory only. Not for diagnostic or therapeutic use. ©2022 OriGene Technologies, Inc., 9620 Medical Center Drive, Ste 200, Rockville, MD 20850, US