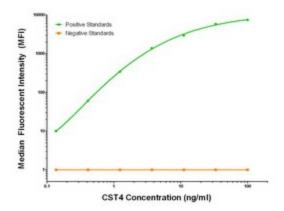

# **Product images:**

CST4 Luminex Elisa with 1A3 Capture (TA600261) and 2H10 Detection ([TA700261]) Antibodies. Substrate used: Recombinant Human CST4 ([LY400707])