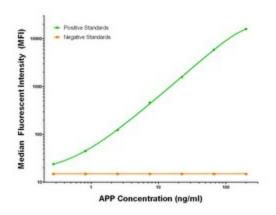

### **Product images:**

APP Luminex Elisa with 7A10 Capture (TA600260) and Anti-Tag 1B12 Detection ([TA700050]) Antibodies. Substrate used: Recombinant Human APP ([TP309575])

This product is to be used for laboratory only. Not for diagnostic or therapeutic use. ©2022 OriGene Technologies, Inc., 9620 Medical Center Drive, Ste 200, Rockville, MD 20850, US