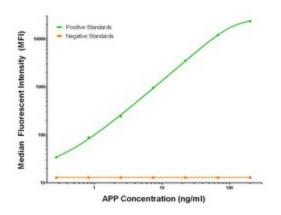

## **Product images:**

APP Luminex Elisa with 1E6 Capture (TA600256) and Anti-Tag 1B12 Detection ([TA700050]) Antibodies. Substrate used: Recombinant Human APP ([TP309575])

This product is to be used for laboratory only. Not for diagnostic or therapeutic use. ©2022 OriGene Technologies, Inc., 9620 Medical Center Drive, Ste 200, Rockville, MD 20850, US