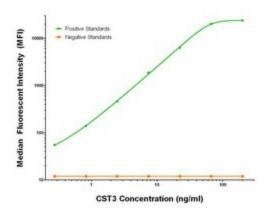

## **Product images:**

CST3 Luminex Elisa with 7B8 Capture (TA600255) and Anti-Tag 1B12 Detection ([TA700050]) Antibodies. Substrate used: Recombinant Human CST3 ([TP310730])

This product is to be used for laboratory only. Not for diagnostic or therapeutic use. ©2022 OriGene Technologies, Inc., 9620 Medical Center Drive, Ste 200, Rockville, MD 20850, US