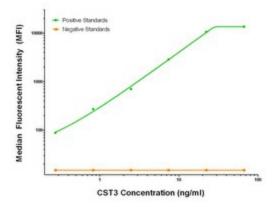

# **Product images:**

CST3 Luminex Elisa with 1A6 Capture (TA600253) and Anti-Tag 1B12 Detection ([TA700050]) Antibodies. Substrate used: Recombinant Human CST3 ([TP310730])