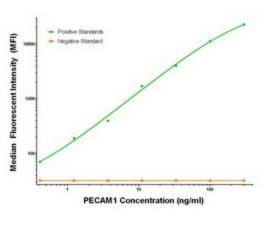

## **Product images:**

PECAM1 Luminex Elisa with 2B5 Capture (TA600250) and 2E4 Detection ([TA700245]) Antibodies. Substrate used: Recombinant Human PECAM1 ([TP308654])

PECAM1 Luminex Elisa with 2B5 Capture (TA600250) and 3B5 Detection ([TA700247]) Antibodies. Substrate used: Recombinant Human PECAM1 ([TP308654])