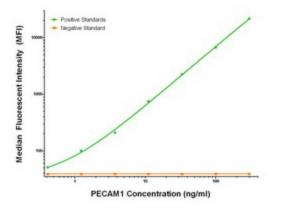

## **Product images:**

PECAM1 Luminex Elisa with 2B5 Capture (TA600250) and 2E4 Detection ([TA700245]) Antibodies. Substrate used: Recombinant Human PECAM1 ([TP308654])

PECAM1 Luminex Elisa with 2B5 Capture (TA600250) and 3B5 Detection ([TA700247]) Antibodies. Substrate used: Recombinant Human PECAM1 ([TP308654])