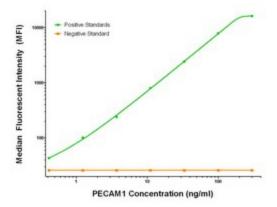

# **Product images:**

PECAM1 Luminex Elisa with 4D1 Capture (TA600248) and 1D2 Detection ([TA700246]) Antibodies. Substrate used: Recombinant Human PECAM1 ([TP308654])

PECAM1 Luminex Elisa with 4D1 Capture (TA600248) and 3B5 Detection ([TA700247]) Antibodies. Substrate used: Recombinant Human PECAM1 ([TP308654])