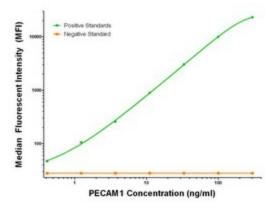

# **Product images:**

PECAM1 Luminex Elisa with 4D1 Capture (TA600248) and 1D2 Detection ([TA700246]) Antibodies. Substrate used: Recombinant Human PECAM1 ([TP308654])

PECAM1 Luminex Elisa with 4D1 Capture (TA600248) and 3B5 Detection ([TA700247]) Antibodies. Substrate used: Recombinant Human PECAM1 ([TP308654])