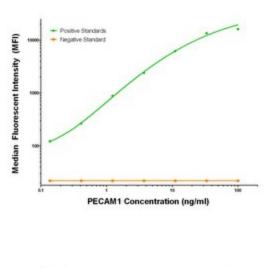

### **Product images:**

· Positive Standards

Negative Standard

PECAM1 Luminex Elisa with 3B5 Capture (TA600247) and 1D2 Detection ([TA700246]) Antibodies. Substrate used: Recombinant Human PECAM1 ([TP308654])