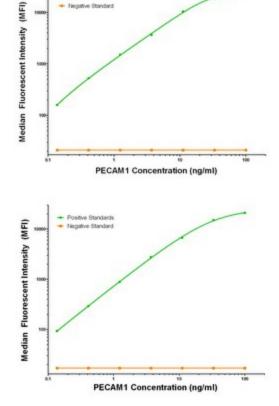

PECAM1 Luminex Elisa with 3B5 Capture (TA600247) and 2E4 Detection ([TA700245]) Antibodies. Substrate used: Recombinant Human PECAM1 ([TP308654])

This product is to be used for laboratory only. Not for diagnostic or therapeutic use. ©2022 OriGene Technologies, Inc., 9620 Medical Center Drive, Ste 200, Rockville, MD 20850, US