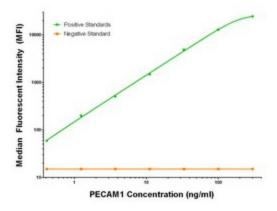

# **Product images:**

PECAM1 Luminex Elisa with 4C1 Capture (TA600245) and 2C6 Detection ([TA700244]) Antibodies. Substrate used: Recombinant Human PECAM1 ([TP308654])

PECAM1 Luminex Elisa with 4C1 Capture (TA600245) and 2E4 Detection ([TA700245]) Antibodies. Substrate used: Recombinant Human PECAM1 ([TP308654])