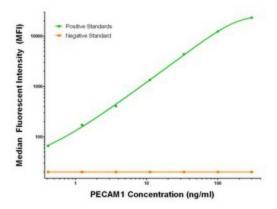

# **Product images:**

PECAM1 Luminex Elisa with 4C1 Capture (TA600245) and 2C6 Detection ([TA700244]) Antibodies. Substrate used: Recombinant Human PECAM1 ([TP308654])

PECAM1 Luminex Elisa with 4C1 Capture (TA600245) and 2E4 Detection ([TA700245]) Antibodies. Substrate used: Recombinant Human PECAM1 ([TP308654])