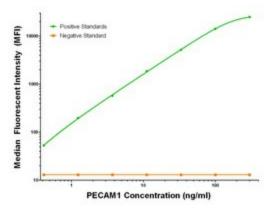

# **Product images:**

PECAM1 Luminex Elisa with 1B10 Capture (TA600244) and 2C6 Detection ([TA700244]) Antibodies. Substrate used: Recombinant Human PECAM1 ([TP308654])

PECAM1 Luminex Elisa with 1B10 Capture (TA600244) and 2E4 Detection ([TA700245]) Antibodies. Substrate used: Recombinant Human PECAM1 ([TP308654])