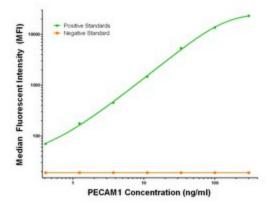

# **Product images:**

PECAM1 Luminex Elisa with 1B10 Capture (TA600244) and 2C6 Detection ([TA700244]) Antibodies. Substrate used: Recombinant Human PECAM1 ([TP308654])

PECAM1 Luminex Elisa with 1B10 Capture (TA600244) and 2E4 Detection ([TA700245]) Antibodies. Substrate used: Recombinant Human PECAM1 ([TP308654])