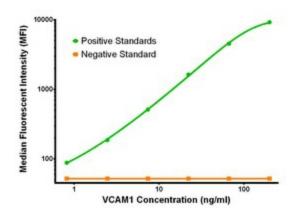

### **Product images:**

VCAM1 Luminex Elisa with 2G5 Capture (TA600240) and 4E8 Detection ([TA700239]) Antibodies. Substrate used: Recombinant Human VCAM1 ([TP309761])

This product is to be used for laboratory only. Not for diagnostic or therapeutic use. ©2022 OriGene Technologies, Inc., 9620 Medical Center Drive, Ste 200, Rockville, MD 20850, US