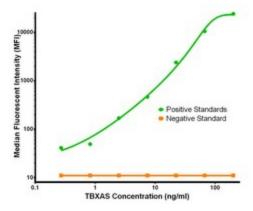

# **Product images:**

TBXAS Luminex Elisa with 1H1 Capture (TA600234) and 2C1 Detection ([TA700230]) Antibodies. Substrate used: Recombinant Human TBXAS ([TP308028])

TBXAS Luminex Elisa with 1H1 Capture (TA600234) and 1B8 Detection ([TA700231]) Antibodies. Substrate used: Recombinant Human TBXAS ([TP308028])