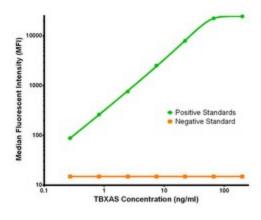

# **Product images:**

TBXAS Luminex Elisa with 1H1 Capture (TA600234) and 2C1 Detection ([TA700230]) Antibodies. Substrate used: Recombinant Human TBXAS ([TP308028])

TBXAS Luminex Elisa with 1H1 Capture (TA600234) and 1B8 Detection ([TA700231]) Antibodies. Substrate used: Recombinant Human TBXAS ([TP308028])