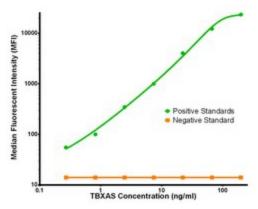

TBXAS Luminex Elisa with 1H1 Capture (TA600234) and 1A9 Detection ([TA700232]) Antibodies. Substrate used: Recombinant Human TBXAS ([TP308028])

TBXAS Luminex Elisa with 1H1 Capture (TA600234) and 1C3 Detection ([TA700234]) Antibodies. Substrate used: Recombinant Human TBXAS ([TP308028])