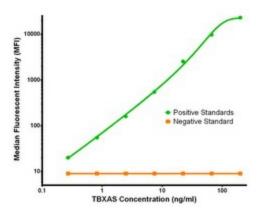

TBXAS Luminex Elisa with 1H1 Capture (TA600234) and 1A9 Detection ([TA700232]) Antibodies. Substrate used: Recombinant Human TBXAS ([TP308028])

TBXAS Luminex Elisa with 1H1 Capture (TA600234) and 1C3 Detection ([TA700234]) Antibodies. Substrate used: Recombinant Human TBXAS ([TP308028])