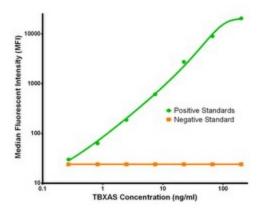

# **Product images:**

TBXAS Luminex Elisa with 1C3 Capture (TA600233) and 1A12 Detection ([TA700233]) Antibodies. Substrate used: Recombinant Human TBXAS ([TP308028])