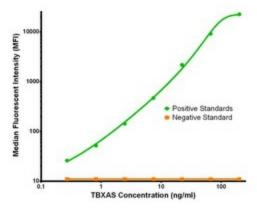

TBXAS Luminex Elisa with 1A12 Capture (TA600232) and 1B8 Detection ([TA700231]) Antibodies. Substrate used: Recombinant Human TBXAS ([TP308028])

TBXAS Luminex Elisa with 1A12 Capture (TA600232) and 1C3 Detection ([TA700234]) Antibodies. Substrate used: Recombinant Human TBXAS ([TP308028])