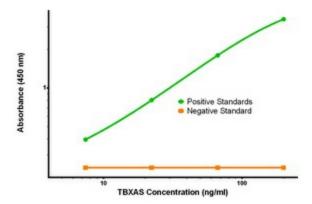

## **Product images:**

TBXAS Elisa with 1A12 Capture (TA600232) and 1B8 Detection ([TA700231]) Antibodies. Substrate used: Recombinant Human TBXAS ([TP308028])

TBXAS Luminex Elisa with 1A12 Capture (TA600232) and 2C1 Detection ([TA700230]) Antibodies. Substrate used: Recombinant Human TBXAS ([TP308028])