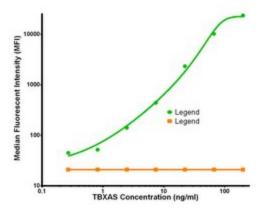

## **Product images:**

TBXAS Elisa with 1A12 Capture (TA600232) and 1B8 Detection ([TA700231]) Antibodies. Substrate used: Recombinant Human TBXAS ([TP308028])

TBXAS Luminex Elisa with 1A12 Capture (TA600232) and 2C1 Detection ([TA700230]) Antibodies. Substrate used: Recombinant Human TBXAS ([TP308028])