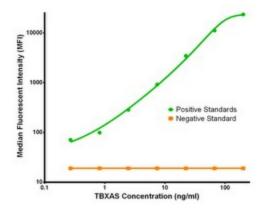

TBXAS Luminex Elisa with 1A12 Capture (TA600232) and 1B8 Detection ([TA700231]) Antibodies. Substrate used: Recombinant Human TBXAS ([TP308028])

TBXAS Luminex Elisa with 1A12 Capture (TA600232) and 1C3 Detection ([TA700234]) Antibodies. Substrate used: Recombinant Human TBXAS ([TP308028])