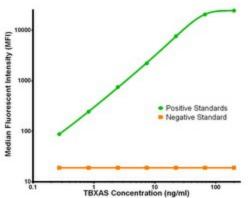

TBXAS Luminex Elisa with 1A12 Capture (TA600232) and 1B8 Detection ([TA700231]) Antibodies. Substrate used: Recombinant Human TBXAS ([TP308028])

TBXAS Luminex Elisa with 1A12 Capture (TA600232) and 1C3 Detection ([TA700234]) Antibodies. Substrate used: Recombinant Human TBXAS ([TP308028])