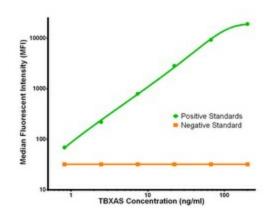

## **Product images:**

TBXAS Luminex Elisa with 2C1 Capture (TA600231) and 1A12 Detection ([TA700233]) Antibodies. Substrate used: Recombinant Human TBXAS ([TP308028])

This product is to be used for laboratory only. Not for diagnostic or therapeutic use. ©2022 OriGene Technologies, Inc., 9620 Medical Center Drive, Ste 200, Rockville, MD 20850, US