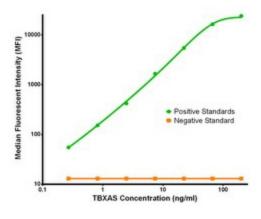

## **Product images:**

TBXAS Luminex Elisa with 1H9 Capture (TA600230) and 2C1 Detection ([TA700230]) Antibodies. Substrate used: Recombinant Human TBXAS ([TP308028])

TBXAS Luminex Elisa with 1H9 Capture (TA600230) and 1B8 Detection ([TA700231]) Antibodies. Substrate used: Recombinant Human TBXAS ([TP308028])