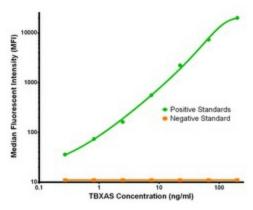

TBXAS Luminex Elisa with 1H9 Capture (TA600230) and 1A9 Detection ([TA700232]) Antibodies. Substrate used: Recombinant Human TBXAS ([TP308028])