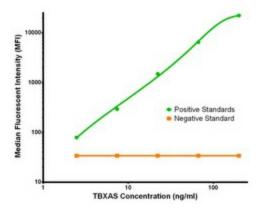

## **Product images:**

TBXAS Luminex Elisa with 1H9 Capture (TA600230) and 2C1 Detection ([TA700230]) Antibodies. Substrate used: Recombinant Human TBXAS ([TP308028])

TBXAS Luminex Elisa with 1H9 Capture (TA600230) and 1B8 Detection ([TA700231]) Antibodies. Substrate used: Recombinant Human TBXAS ([TP308028])