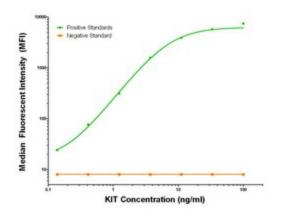

## **Product images:**

KIT Luminex Elisa with 1E2 Capture (TA600223) and Anti-Tag 1B12 Detection (TA7002050) Antibodies. Substrate used: Recombinant Human KIT ([LY420696])

This product is to be used for laboratory only. Not for diagnostic or therapeutic use. ©2023 OriGene Technologies, Inc., 9620 Medical Center Drive, Ste 200, Rockville, MD 20850, US