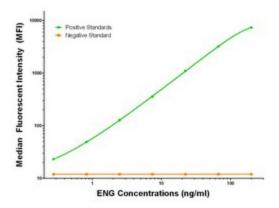

ENG Luminex Elisa with 6G8 Capture (TA600221) and 3D5 Detection ([TA700218]) Antibodies. Substrate used: Recombinant Human ENG ([TP321669])

ENG Luminex Elisa with 6G8 Capture (TA600221) and 8A1 Detection ([TA700220]) Antibodies. Substrate used: Recombinant Human ENG ([TP321669])