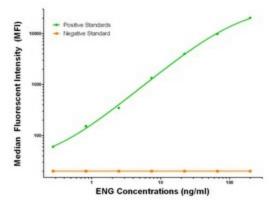

ENG Luminex Elisa with 6G8 Capture (TA600221) and 3D5 Detection ([TA700218]) Antibodies. Substrate used: Recombinant Human ENG ([TP321669])

ENG Luminex Elisa with 6G8 Capture (TA600221) and 8A1 Detection ([TA700220]) Antibodies. Substrate used: Recombinant Human ENG ([TP321669])