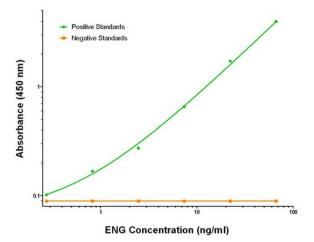

# **Product images:**

ENG ELISA with 6G8 Capture (TA600221) and 3D5 Detection ([TA700218]) Antibodies. Substrate used: Recombinant Human ENG ([TP321669])

ENG ELISA with 6G8 Capture (TA600221) and 8A1 Detection ([TA700220]) Antibodies. Substrate used: Recombinant Human ENG ([TP321669])