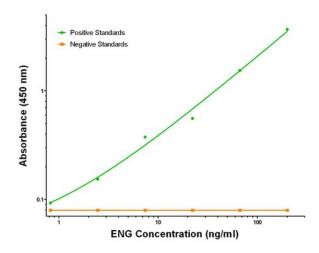

# **Product images:**

ENG ELISA with 6G8 Capture (TA600221) and 3D5 Detection ([TA700218]) Antibodies. Substrate used: Recombinant Human ENG ([TP321669])

ENG ELISA with 6G8 Capture (TA600221) and 8A1 Detection ([TA700220]) Antibodies. Substrate used: Recombinant Human ENG ([TP321669])