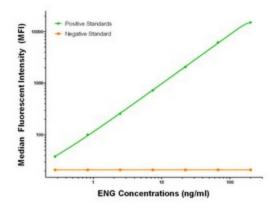

# **Product images:**

ENG ELISA with 3H5 Capture (TA600220) and 3D5 Detection ([TA700218]) Antibodies. Substrate used: Recombinant Human ENG ([TP321669])

ENG Luminex Elisa with 3H5 Capture (TA600220) and 3D5 Detection ([TA700218]) Antibodies. Substrate used: Recombinant Human ENG ([TP321669])