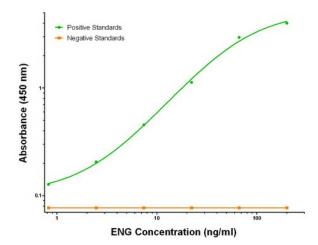

# **Product images:**

ENG ELISA with 3H5 Capture (TA600220) and 3D5 Detection ([TA700218]) Antibodies. Substrate used: Recombinant Human ENG ([TP321669])

ENG Luminex Elisa with 3H5 Capture (TA600220) and 3D5 Detection ([TA700218]) Antibodies. Substrate used: Recombinant Human ENG ([TP321669])