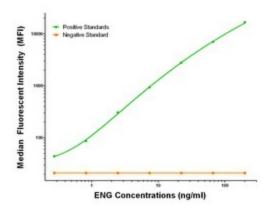

# **Product images:**

ENG ELISA with 3D5 Capture (TA600219) and 6G8 Detection ([TA700219]) Antibodies. Substrate used: Recombinant Human ENG ([TP321669])

ENG Luminex Elisa with 3D5 Capture (TA600219) and 6G8 Detection ([TA700219]) Antibodies. Substrate used: Recombinant Human ENG ([TP321669])