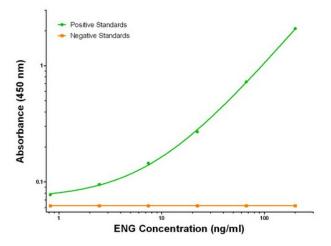

# **Product images:**

ENG ELISA with 3D5 Capture (TA600219) and 6G8 Detection ([TA700219]) Antibodies. Substrate used: Recombinant Human ENG ([TP321669])

ENG Luminex Elisa with 3D5 Capture (TA600219) and 6G8 Detection ([TA700219]) Antibodies. Substrate used: Recombinant Human ENG ([TP321669])