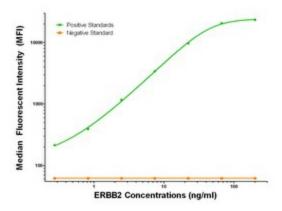

# **Product images:**

ERBB2 Luminex Elisa with 3F11 Capture (TA600217) and 1A12 Detection ([TA700241]) Antibodies. Substrate used: Recombinant Human ERBB2 ([TP312583])