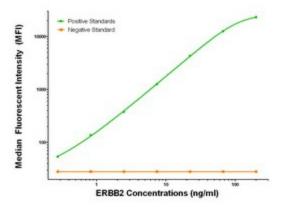

## **Product images:**

ERBB2 Luminex Elisa with 4G10 Capture (TA600215) and 9G2/9H2 Detection ([TA700216]) Antibodies. Substrate used: Recombinant Human ERBB2 ([TP312583])