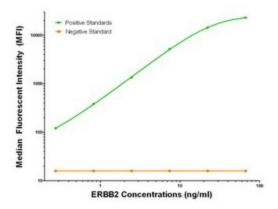

# **Product images:**

ERBB2 Luminex Elisa with 12G4 Capture (TA600213) and 4F6 Detection ([TA700215]) Antibodies. Substrate used: Recombinant Human ERBB2 ([TP312583])