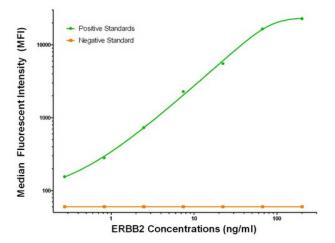

# **Product images:**

ERBB2 Luminex Elisa with 4F6 Capture (TA600212) and 2G9 Detection ([TA700214]) Antibodies. Substrate used: Recombinant Human ERBB2 ([TP312583])

ERBB2 Luminex Elisa with 4F6 Capture (TA600212) and 4F10 Detection ([TA700213]) Antibodies. Substrate used: Recombinant Human ERBB2 ([TP312583])