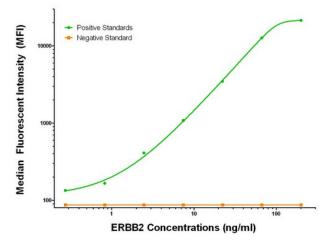

# **Product images:**

ERBB2 Luminex Elisa with 4F6 Capture (TA600212) and 2G9 Detection ([TA700214]) Antibodies. Substrate used: Recombinant Human ERBB2 ([TP312583])

ERBB2 Luminex Elisa with 4F6 Capture (TA600212) and 4F10 Detection ([TA700213]) Antibodies. Substrate used: Recombinant Human ERBB2 ([TP312583])