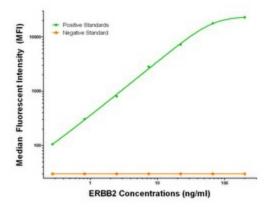

# **Product images:**

ERBB2 Luminex Elisa with 11A7 Capture (TA600210) and 1C5 Detection ([TA700209]) Antibodies. Substrate used: Recombinant Human ERBB2 ([TP312583])