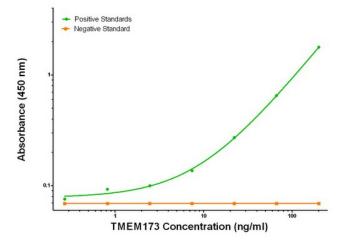

# **Product images:**

TMEM173 ELISA with 1A7 Capture (TA600187) and 4H8 Detection ([TA700184]) Antibodies. Substrate used: Recombinant Human TMEM173 ([TP308418])

TMEM173 Luminex Elisa with 1A7 Capture (TA600187) and 4H8 Detection ([TA700184]) Antibodies. Substrate used: Recombinant Human TMEM173 ([TP308418])