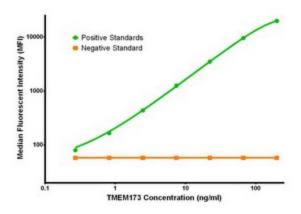

# **Product images:**

TMEM173 ELISA with 1A7 Capture (TA600187) and 4H8 Detection ([TA700184]) Antibodies. Substrate used: Recombinant Human TMEM173 ([TP308418])

TMEM173 Luminex Elisa with 1A7 Capture (TA600187) and 4H8 Detection ([TA700184]) Antibodies. Substrate used: Recombinant Human TMEM173 ([TP308418])