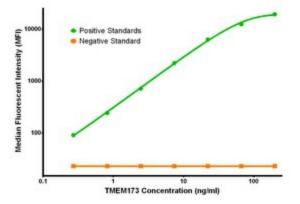

TMEM173 Luminex Elisa with 1A7 Capture (TA600187) and 1G5 Detection ([TA700188]) Antibodies. Substrate used: Recombinant Human TMEM173 ([TP308418])

TMEM173 Luminex Elisa with 1A7 Capture (TA600187) and 2C9 Detection ([TA700186]) Antibodies. Substrate used: Recombinant Human TMEM173 ([TP308418])