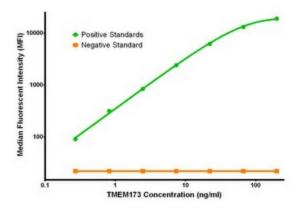

TMEM173 Luminex Elisa with 1A7 Capture (TA600187) and 1G5 Detection ([TA700188]) Antibodies. Substrate used: Recombinant Human TMEM173 ([TP308418])

TMEM173 Luminex Elisa with 1A7 Capture (TA600187) and 2C9 Detection ([TA700186]) Antibodies. Substrate used: Recombinant Human TMEM173 ([TP308418])