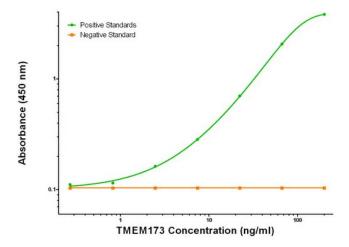

# **Product images:**

TMEM173 ELISA with 1G5 Capture (TA600186) and 1A7 Detection ([TA700185]) Antibodies. Substrate used: Recombinant Human TMEM173 ([TP308418])

TMEM173 ELISA with 1G5 Capture (TA600186) and 4H8 Detection ([TA700184]) Antibodies. Substrate used: Recombinant Human TMEM173 ([TP308418])