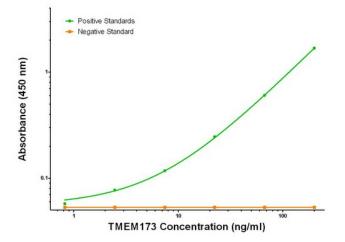

# **Product images:**

TMEM173 ELISA with 1G5 Capture (TA600186) and 1A7 Detection ([TA700185]) Antibodies. Substrate used: Recombinant Human TMEM173 ([TP308418])

TMEM173 ELISA with 1G5 Capture (TA600186) and 4H8 Detection ([TA700184]) Antibodies. Substrate used: Recombinant Human TMEM173 ([TP308418])