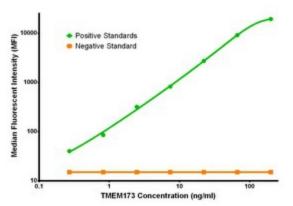

# **Product images:**

TMEM173 ELISA with 1G5 Capture (TA600186) and 1A7 Detection ([TA700185]) Antibodies. Substrate used: Recombinant Human TMEM173 ([TP308418])

TMEM173 ELISA with 1G5 Capture (TA600186) and 4H8 Detection ([TA700184]) Antibodies. Substrate used: Recombinant Human TMEM173 ([TP308418])

TMEM173 Luminex Elisa with 1G5 Capture (TA600186) and 1A7 Detection ([TA700185]) Antibodies. Substrate used: Recombinant Human TMEM173 ([TP308418])