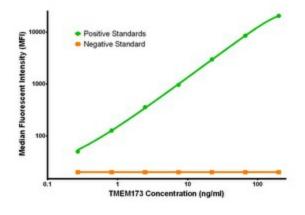

TMEM173 Luminex Elisa with 1G5 Capture (TA600186) and 1A7 Detection ([TA700185]) Antibodies. Substrate used: Recombinant Human TMEM173 ([TP308418])