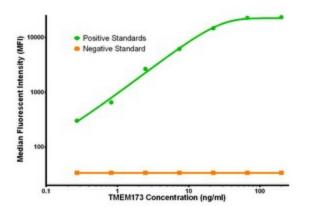

# **Product images:**

TMEM173 ELISA with 4A7 Capture (TA600185) and 1A7 Detection ([TA700185]) Antibodies. Substrate used: Recombinant Human TMEM173 ([TP308418])

TMEM173 ELISA with 4A7 Capture (TA600185) and 4E12 Detection ([TA700187]) Antibodies. Substrate used: Recombinant Human TMEM173 ([TP308418])

TMEM173 ELISA with 4A7 Capture (TA600185) and 4H8 Detection ([TA700184]) Antibodies. Substrate used: Recombinant Human TMEM173 ([TP308418])

TMEM173 Luminex Elisa with 4A7 Capture (TA600185) and 4E12 Detection ([TA700187]) Antibodies. Substrate used: Recombinant Human TMEM173 ([TP308418])

TMEM173 Luminex Elisa with 4A7 Capture (TA600185) and 4H8 Detection ([TA700184]) Antibodies. Substrate used: Recombinant Human TMEM173 ([TP308418])

TMEM173 Luminex Elisa with 4A7 Capture (TA600185) and 1A7 Detection ([TA700185]) Antibodies. Substrate used: Recombinant Human TMEM173 ([TP308418])