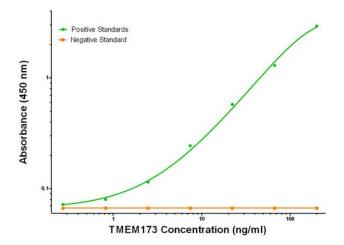

# **Product images:**

TMEM173 ELISA with 4A7 Capture (TA600185) and 1A7 Detection ([TA700185]) Antibodies. Substrate used: Recombinant Human TMEM173 ([TP308418])

TMEM173 ELISA with 4A7 Capture (TA600185) and 4E12 Detection ([TA700187]) Antibodies. Substrate used: Recombinant Human TMEM173 ([TP308418])

TMEM173 ELISA with 4A7 Capture (TA600185) and 4H8 Detection ([TA700184]) Antibodies. Substrate used: Recombinant Human TMEM173 ([TP308418])

TMEM173 Luminex Elisa with 4A7 Capture (TA600185) and 4E12 Detection ([TA700187]) Antibodies. Substrate used: Recombinant Human TMEM173 ([TP308418])