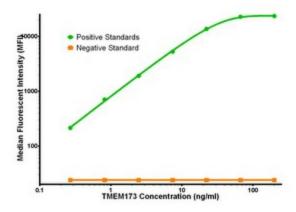

# **Product images:**

TMEM173 ELISA with 4A7 Capture (TA600185) and 1A7 Detection ([TA700185]) Antibodies. Substrate used: Recombinant Human TMEM173 ([TP308418])

TMEM173 ELISA with 4A7 Capture (TA600185) and 4E12 Detection ([TA700187]) Antibodies. Substrate used: Recombinant Human TMEM173 ([TP308418])

TMEM173 ELISA with 4A7 Capture (TA600185) and 4H8 Detection ([TA700184]) Antibodies. Substrate used: Recombinant Human TMEM173 ([TP308418])

TMEM173 Luminex Elisa with 4A7 Capture (TA600185) and 4E12 Detection ([TA700187]) Antibodies. Substrate used: Recombinant Human TMEM173 ([TP308418])

TMEM173 Luminex Elisa with 4A7 Capture (TA600185) and 4H8 Detection ([TA700184]) Antibodies. Substrate used: Recombinant Human TMEM173 ([TP308418])

TMEM173 Luminex Elisa with 4A7 Capture (TA600185) and 1A7 Detection ([TA700185]) Antibodies. Substrate used: Recombinant Human TMEM173 ([TP308418])