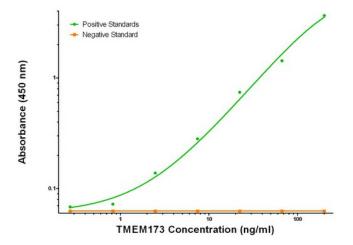

# **Product images:**

TMEM173 ELISA with 4A7 Capture (TA600185) and 1A7 Detection ([TA700185]) Antibodies. Substrate used: Recombinant Human TMEM173 ([TP308418])

TMEM173 ELISA with 4A7 Capture (TA600185) and 4E12 Detection ([TA700187]) Antibodies. Substrate used: Recombinant Human TMEM173 ([TP308418])