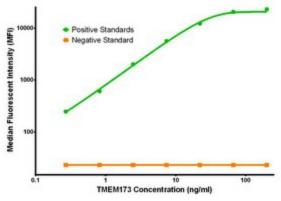

TMEM173 ELISA with 4A7 Capture (TA600185) and 4H8 Detection ([TA700184]) Antibodies. Substrate used: Recombinant Human TMEM173 ([TP308418])

TMEM173 Luminex Elisa with 4A7 Capture (TA600185) and 4E12 Detection ([TA700187]) Antibodies. Substrate used: Recombinant Human TMEM173 ([TP308418])

TMEM173 Luminex Elisa with 4A7 Capture (TA600185) and 4H8 Detection ([TA700184]) Antibodies. Substrate used: Recombinant Human TMEM173 ([TP308418])

TMEM173 Luminex Elisa with 4A7 Capture (TA600185) and 1A7 Detection ([TA700185]) Antibodies. Substrate used: Recombinant Human TMEM173 ([TP308418])