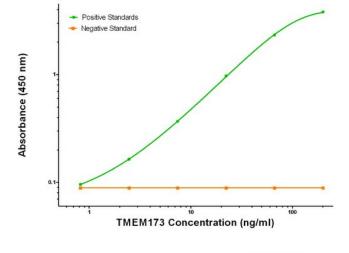

TMEM173 ELISA with 4A7 Capture (TA600185) and 4H8 Detection ([TA700184]) Antibodies. Substrate used: Recombinant Human TMEM173 ([TP308418])

TMEM173 Luminex Elisa with 4A7 Capture (TA600185) and 4E12 Detection ([TA700187]) Antibodies. Substrate used: Recombinant Human TMEM173 ([TP308418])