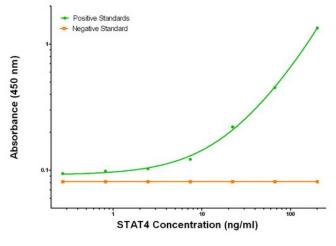

STAT4 ELISA with 2A2 Capture (TA600183) and 4H6 Detection ([TA700194]) Antibodies. Substrate used: Recombinant Human STAT4 ([TP306892])

STAT4 Luminex Elisa with 2A2 Capture (TA600183) and 1G9 Detection ([TA700183]) Antibodies. Substrate used: Recombinant Human STAT4 ([TP306892])

STAT4 Luminex Elisa with 2A2 Capture (TA600183) and 1B1 Detection ([TA700192]) Antibodies. Substrate used: Recombinant Human STAT4 ([TP306892])

STAT4 Luminex Elisa with 2A2 Capture (TA600183) and 2G5 Detection ([TA700193]) Antibodies. Substrate used: Recombinant Human STAT4 ([TP306892])