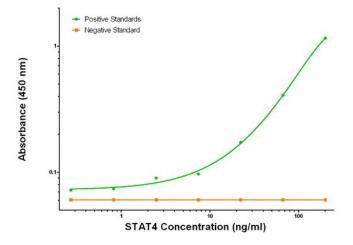

# **Product images:**

STAT4 ELISA with 2A2 Capture (TA600183) and 1B1 Detection ([TA700192]) Antibodies. Substrate used: Recombinant Human STAT4 ([TP306892])

STAT4 ELISA with 2A2 Capture (TA600183) and 1G9 Detection ([TA700183]) Antibodies. Substrate used: Recombinant Human STAT4 ([TP306892])