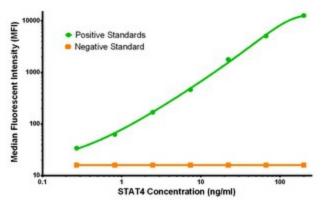

STAT4 ELISA with 2A2 Capture (TA600183) and 4H6 Detection ([TA700194]) Antibodies. Substrate used: Recombinant Human STAT4 ([TP306892])

STAT4 Luminex Elisa with 2A2 Capture (TA600183) and 1G9 Detection ([TA700183]) Antibodies. Substrate used: Recombinant Human STAT4 ([TP306892])