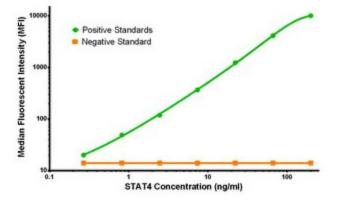

STAT4 ELISA with 2A2 Capture (TA600183) and 4H6 Detection ([TA700194]) Antibodies. Substrate used: Recombinant Human STAT4 ([TP306892])

STAT4 Luminex Elisa with 2A2 Capture (TA600183) and 1G9 Detection ([TA700183]) Antibodies. Substrate used: Recombinant Human STAT4 ([TP306892])