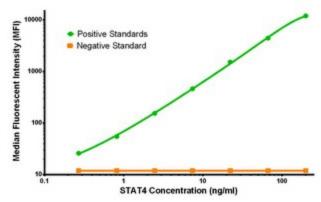

STAT4 Luminex Elisa with 2A2 Capture (TA600183) and 1B1 Detection ([TA700192]) Antibodies. Substrate used: Recombinant Human STAT4 ([TP306892])

STAT4 Luminex Elisa with 2A2 Capture (TA600183) and 2G5 Detection ([TA700193]) Antibodies. Substrate used: Recombinant Human STAT4 ([TP306892])