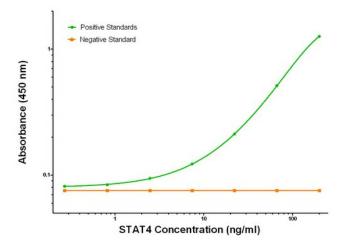

# **Product images:**

STAT4 ELISA with 2A2 Capture (TA600183) and 1B1 Detection ([TA700192]) Antibodies. Substrate used: Recombinant Human STAT4 ([TP306892])

STAT4 ELISA with 2A2 Capture (TA600183) and 1G9 Detection ([TA700183]) Antibodies. Substrate used: Recombinant Human STAT4 ([TP306892])

STAT4 ELISA with 2A2 Capture (TA600183) and 2F3 Detection ([TA700195]) Antibodies. Substrate used: Recombinant Human STAT4 ([TP306892])

STAT4 ELISA with 2A2 Capture (TA600183) and 2G5 Detection ([TA700193]) Antibodies. Substrate used: Recombinant Human STAT4 ([TP306892])