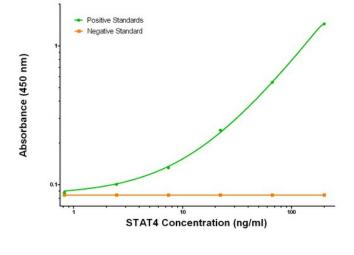

STAT4 ELISA with 2A2 Capture (TA600183) and 2F3 Detection ([TA700195]) Antibodies. Substrate used: Recombinant Human STAT4 ([TP306892])

STAT4 ELISA with 2A2 Capture (TA600183) and 2G5 Detection ([TA700193]) Antibodies. Substrate used: Recombinant Human STAT4 ([TP306892])

STAT4 ELISA with 2A2 Capture (TA600183) and 4H6 Detection ([TA700194]) Antibodies. Substrate used: Recombinant Human STAT4 ([TP306892])

STAT4 Luminex Elisa with 2A2 Capture (TA600183) and 1G9 Detection ([TA700183]) Antibodies. Substrate used: Recombinant Human STAT4 ([TP306892])