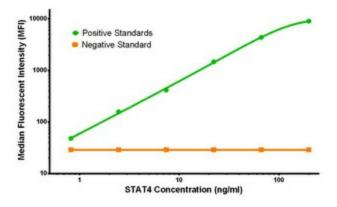

STAT4 Luminex Elisa with 2A2 Capture (TA600183) and 1B1 Detection ([TA700192]) Antibodies. Substrate used: Recombinant Human STAT4 ([TP306892])

STAT4 Luminex Elisa with 2A2 Capture (TA600183) and 2G5 Detection ([TA700193]) Antibodies. Substrate used: Recombinant Human STAT4 ([TP306892])

STAT4 Luminex Elisa with 2A2 Capture (TA600183) and 2F3 Detection ([TA700195]) Antibodies. Substrate used: Recombinant Human STAT4 ([TP306892])