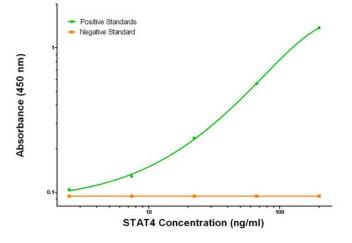

# **Product images:**

STAT4 ELISA with 2A2 Capture (TA600183) and 1B1 Detection ([TA700192]) Antibodies. Substrate used: Recombinant Human STAT4 ([TP306892])

STAT4 ELISA with 2A2 Capture (TA600183) and 1G9 Detection ([TA700183]) Antibodies. Substrate used: Recombinant Human STAT4 ([TP306892])