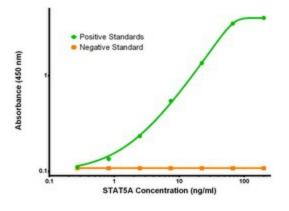

# **Product images:**

STAT5A Elisa with 4H1 Capture (TA600173) and 8H1 Detection ([TA700171]) Antibodies. Substrate used: Recombinant Human STAT5A ([TP305753])

STAT5A Luminex Elisa with 4H1 Capture (TA600173) and 8H1 Detection ([TA700171]) Antibodies. Substrate used: Recombinant Human STAT5A ([TP305753])