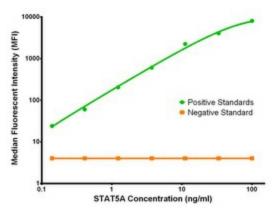

# **Product images:**

STAT5A Elisa with 4H1 Capture (TA600173) and 8H1 Detection ([TA700171]) Antibodies. Substrate used: Recombinant Human STAT5A ([TP305753])

STAT5A Luminex Elisa with 4H1 Capture (TA600173) and 8H1 Detection ([TA700171]) Antibodies. Substrate used: Recombinant Human STAT5A ([TP305753])