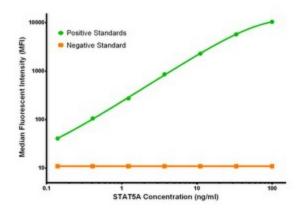

# **Product images:**

STAT5A Luminex Elisa with 10H1 Capture (TA600170) and 4H1 Detection ([TA700170]) Antibodies. Substrate used: Recombinant Human STAT5A ([TP305753])