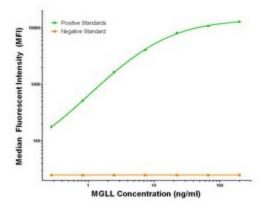

# **Product images:**

MGLL Luminex Elisa with 4D1 Capture (TA600162) and 2C9 Detection ([TA700160]) Antibodies. Substrate used: Recombinant Human MGLL ([TP318358])