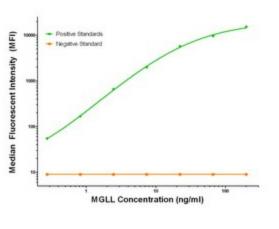

## **Product images:**

MGLL Luminex Elisa with 2G8 Capture (TA600158) and 1B1 Detection ([TA700163]) Antibodies. Substrate used: Recombinant Human MGLL ([TP318358])

MGLL Luminex Elisa with 2G8 Capture (TA600158) and 1C6 Detection ([TA700158]) Antibodies. Substrate used: Recombinant Human MGLL ([TP318358])