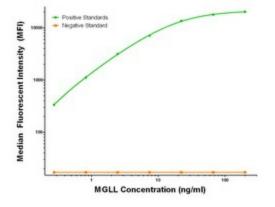

## **Product images:**

MGLL Luminex Elisa with 2G8 Capture (TA600158) and 1B1 Detection ([TA700163]) Antibodies. Substrate used: Recombinant Human MGLL ([TP318358])

MGLL Luminex Elisa with 2G8 Capture (TA600158) and 1C6 Detection ([TA700158]) Antibodies. Substrate used: Recombinant Human MGLL ([TP318358])