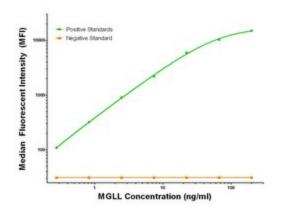

### **Product images:**

MGLL Luminex Elisa with 1H1 Capture (TA600157) and 1A1 Detection ([TA700157]) Antibodies. Substrate used: Recombinant Human MGLL ([TP318358])

This product is to be used for laboratory only. Not for diagnostic or therapeutic use. ©2025 OriGene Technologies, Inc., 9620 Medical Center Drive, Ste 200, Rockville, MD 20850, US