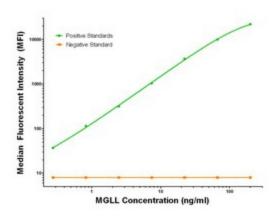

### **Product images:**

MGLL Luminex Elisa with 2B6 Capture (TA600156) and 2B11 Detection ([TA700156]) Antibodies. Substrate used: Recombinant Human MGLL ([TP318358])

This product is to be used for laboratory only. Not for diagnostic or therapeutic use. ©2025 OriGene Technologies, Inc., 9620 Medical Center Drive, Ste 200, Rockville, MD 20850, US