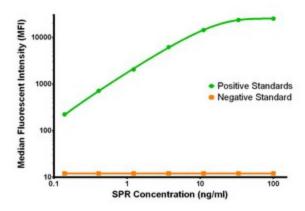

# **Product images:**

SPR ELISA with 3D6 Capture (TA600129) and 3C8 Detection ([TA700127]) Antibodies. Substrate used: Recombinant Human SPR ([TP305679])

SPR Luminex with 3D6 Capture (TA600129) and 3C8 Detection ([TA700127]) Antibodies. Substrate used: Recombinant Human SPR ([TP305679])