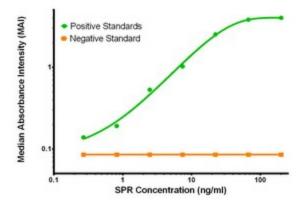

# **Product images:**

SPR ELISA with 3D6 Capture (TA600129) and 3C8 Detection ([TA700127]) Antibodies. Substrate used: Recombinant Human SPR ([TP305679])

SPR Luminex with 3D6 Capture (TA600129) and 3C8 Detection ([TA700127]) Antibodies. Substrate used: Recombinant Human SPR ([TP305679])