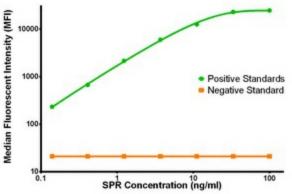

## **Product images:**

SPR ELISA with 1F4 Capture (TA600127) and 3C8 Detection ([TA700127]) Antibodies. Substrate used: Recombinant Human SPR ([TP305679])

SPR Luminex with 1F4 Capture (TA600127) and 3C8 Detection ([TA700127]) Antibodies. Substrate used: Recombinant Human SPR ([TP305679])