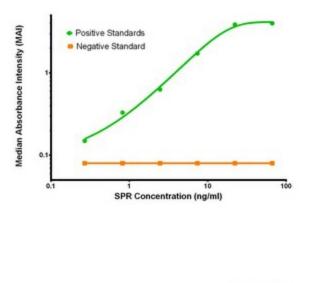

## **Product images:**

SPR ELISA with 1F4 Capture (TA600127) and 3C8 Detection ([TA700127]) Antibodies. Substrate used: Recombinant Human SPR ([TP305679])

SPR Luminex with 1F4 Capture (TA600127) and 3C8 Detection ([TA700127]) Antibodies. Substrate used: Recombinant Human SPR ([TP305679])