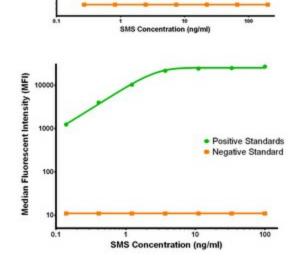

SMS Luminex with 3C9 Capture (TA600120) and 2G8 Detection ([TA700120]) Antibodies. Substrate used: Recombinant Human SMS ([TP300619])

This product is to be used for laboratory only. Not for diagnostic or therapeutic use. ©2022 OriGene Technologies, Inc., 9620 Medical Center Drive, Ste 200, Rockville, MD 20850, US