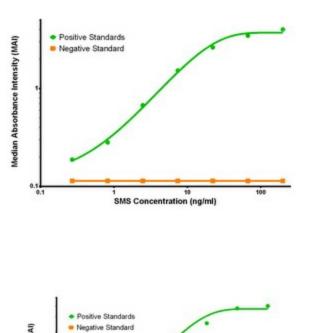

### **Product images:**

Median Absorbance Intensity (MAI)

SMS ELISA with 3C9 Capture (TA600120) and 2G8 Detection ([TA700120]) Antibodies. Substrate used: Recombinant Human SMS ([TP300619])

SMS ELISA with 3C9 Capture (TA600120) and 5C12 Detection ([TA700122]) Antibodies. Substrate used: Recombinant Human SMS ([TP300619])