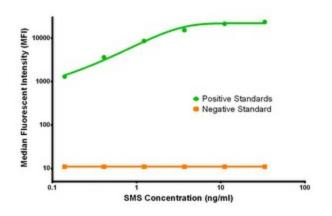

SMS Luminex with 3C9 Capture (TA600120) and 5C12 Detection ([TA700122]) Antibodies. Substrate used: Recombinant Human SMS ([TP300619])

This product is to be used for laboratory only. Not for diagnostic or therapeutic use. ©2022 OriGene Technologies, Inc., 9620 Medical Center Drive, Ste 200, Rockville, MD 20850, US