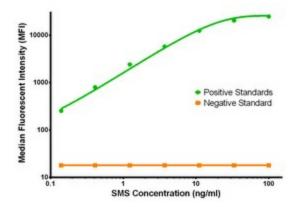

# **Product images:**

SMS Luminex with 2G8 Capture (TA600119) and 5C12 Detection ([TA700122]) Antibodies. Substrate used: Recombinant Human SMS ([TP300619])

SMS Luminex with 2G8 Capture (TA600119) and 3C9 Detection ([TA700121]) Antibodies. Substrate used: Recombinant Human SMS ([TP300619])