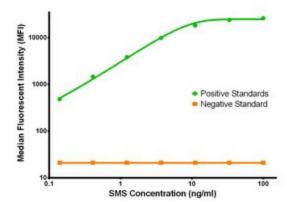

# **Product images:**

SMS Luminex with 2G8 Capture (TA600119) and 5C12 Detection ([TA700122]) Antibodies. Substrate used: Recombinant Human SMS ([TP300619])

SMS Luminex with 2G8 Capture (TA600119) and 3C9 Detection ([TA700121]) Antibodies. Substrate used: Recombinant Human SMS ([TP300619])