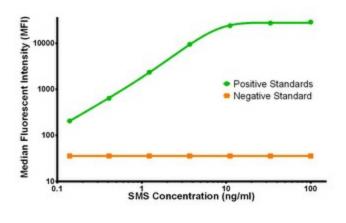

# **Product images:**

SMS Luminex with 2G8 Capture (TA600119) and 5C12 Detection ([TA700122]) Antibodies. Substrate used: Recombinant Human SMS ([TP300619])

SMS Luminex with 2G8 Capture (TA600119) and 3C9 Detection ([TA700121]) Antibodies. Substrate used: Recombinant Human SMS ([TP300619])