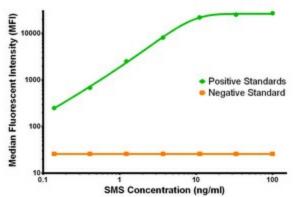

SMS Luminex with 2G8 Capture (TA600119) and 5E5 Detection ([TA700140]) Antibodies. Substrate used: Recombinant Human SMS ([TP300619])

SMS Luminex with 2G8 Capture (TA600119) and 1G7 Detection ([TA700119]) Antibodies. Substrate used: Recombinant Human SMS ([TP300619])