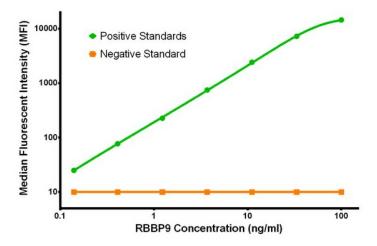

RBBP9 ELISA with 4G9 Capture (TA600118) and 4E1 Detection ([TA700117]) Antibodies. Substrate used: Recombinant Human RBBP9 ([TP302090])

RBBP9 Luminex with 4G9 Capture (TA600118) and 2G2 Detection ([TA700116]) Antibodies. Substrate used: Recombinant Human RBBP9 ([TP302090])

RBBP9 Luminex with 4G9 Capture (TA600118) and 1C10 Detection ([TA700115]) Antibodies. Substrate used: Recombinant Human RBBP9 ([TP302090])

RBBP9 Luminex with 4G9 Capture (TA600118) and 4E1 Detection ([TA700117]) Antibodies. Substrate used: Recombinant Human RBBP9 ([TP302090])