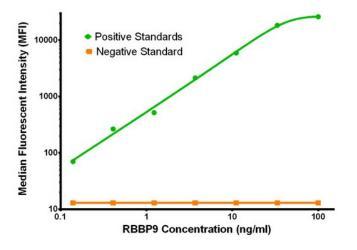

# **Product images:**

RBBP9 ELISA with 4G9 Capture (TA600118) and 2G2 Detection ([TA700116]) Antibodies. Substrate used: Recombinant Human RBBP9 ([TP302090])

RBBP9 ELISA with 4G9 Capture (TA600118) and 1C10 Detection ([TA700115]) Antibodies. Substrate used: Recombinant Human RBBP9 ([TP302090])

RBBP9 ELISA with 4G9 Capture (TA600118) and 4E1 Detection ([TA700117]) Antibodies. Substrate used: Recombinant Human RBBP9 ([TP302090])

RBBP9 Luminex with 4G9 Capture (TA600118) and 2G2 Detection ([TA700116]) Antibodies. Substrate used: Recombinant Human RBBP9 ([TP302090])

RBBP9 Luminex with 4G9 Capture (TA600118) and 1C10 Detection ([TA700115]) Antibodies. Substrate used: Recombinant Human RBBP9 ([TP302090])

RBBP9 Luminex with 4G9 Capture (TA600118) and 4E1 Detection ([TA700117]) Antibodies. Substrate used: Recombinant Human RBBP9 ([TP302090])