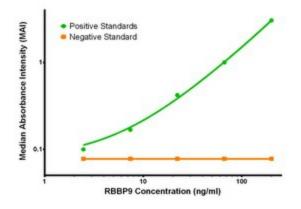

# **Product images:**

RBBP9 ELISA with 4G9 Capture (TA600118) and 2G2 Detection ([TA700116]) Antibodies. Substrate used: Recombinant Human RBBP9 ([TP302090])

RBBP9 ELISA with 4G9 Capture (TA600118) and 1C10 Detection ([TA700115]) Antibodies. Substrate used: Recombinant Human RBBP9 ([TP302090])

RBBP9 ELISA with 4G9 Capture (TA600118) and 4E1 Detection ([TA700117]) Antibodies. Substrate used: Recombinant Human RBBP9 ([TP302090])

RBBP9 Luminex with 4G9 Capture (TA600118) and 2G2 Detection ([TA700116]) Antibodies. Substrate used: Recombinant Human RBBP9 ([TP302090])