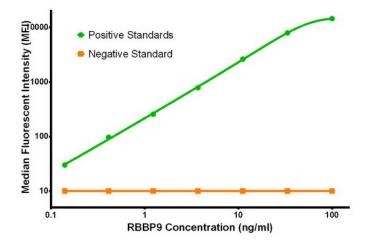

RBBP9 ELISA with 4G9 Capture (TA600118) and 4E1 Detection ([TA700117]) Antibodies. Substrate used: Recombinant Human RBBP9 ([TP302090])

RBBP9 Luminex with 4G9 Capture (TA600118) and 2G2 Detection ([TA700116]) Antibodies. Substrate used: Recombinant Human RBBP9 ([TP302090])

RBBP9 Luminex with 4G9 Capture (TA600118) and 1C10 Detection ([TA700115]) Antibodies. Substrate used: Recombinant Human RBBP9 ([TP302090])

RBBP9 Luminex with 4G9 Capture (TA600118) and 4E1 Detection ([TA700117]) Antibodies. Substrate used: Recombinant Human RBBP9 ([TP302090])