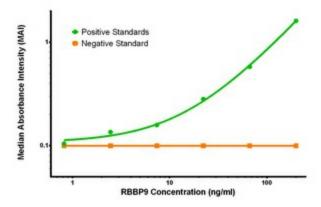

# **Product images:**

RBBP9 ELISA with 4G9 Capture (TA600118) and 2G2 Detection ([TA700116]) Antibodies. Substrate used: Recombinant Human RBBP9 ([TP302090])

RBBP9 ELISA with 4G9 Capture (TA600118) and 1C10 Detection ([TA700115]) Antibodies. Substrate used: Recombinant Human RBBP9 ([TP302090])