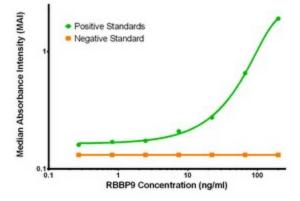

RBBP9 ELISA with 4G9 Capture (TA600118) and 4E1 Detection ([TA700117]) Antibodies. Substrate used: Recombinant Human RBBP9 ([TP302090])

RBBP9 Luminex with 4G9 Capture (TA600118) and 2G2 Detection ([TA700116]) Antibodies. Substrate used: Recombinant Human RBBP9 ([TP302090])