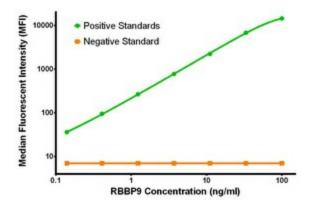

# **Product images:**

RBBP9 Luminex with 4E1 Capture (TA600116) and 1C10 Detection ([TA700115]) Antibodies. Substrate used: Recombinant Human RBBP9 ([TP302090])

RBBP9 Luminex with 4E1 Capture (TA600116) and 4G3 Detection ([TA700118]) Antibodies. Substrate used: Recombinant Human RBBP9 ([TP302090])