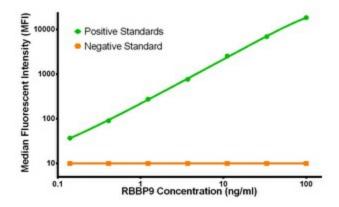

# **Product images:**

RBBP9 Luminex with 4E1 Capture (TA600116) and 1C10 Detection ([TA700115]) Antibodies. Substrate used: Recombinant Human RBBP9 ([TP302090])

RBBP9 Luminex with 4E1 Capture (TA600116) and 4G3 Detection ([TA700118]) Antibodies. Substrate used: Recombinant Human RBBP9 ([TP302090])