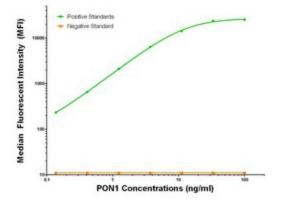

PON1 Luminex with 2D4 Capture (TA600114) and 2A6 Detection ([TA700112]) Antibodies. Substrate used: Recombinant Human PON1 ([TP310356])

PON1 Luminex with 2D4 Capture (TA600114) and 1F7 Detection ([TA700113]) Antibodies. Substrate used: Recombinant Human PON1 ([TP310356])