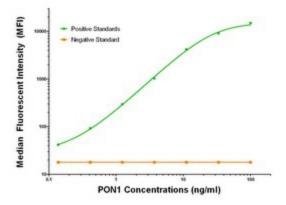

PON1 Luminex with 2D4 Capture (TA600114) and 2A6 Detection ([TA700112]) Antibodies. Substrate used: Recombinant Human PON1 ([TP310356])

PON1 Luminex with 2D4 Capture (TA600114) and 1F7 Detection ([TA700113]) Antibodies. Substrate used: Recombinant Human PON1 ([TP310356])