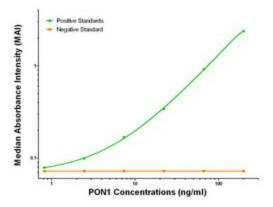

# **Product images:**

PON1 ELISA with 2D4 Capture (TA600114) and 2A6 Detection ([TA700112]) Antibodies. Substrate used: Recombinant Human PON1 ([TP310356])

PON1 ELISA with 2D4 Capture (TA600114) and 1F7 Detection ([TA700113]) Antibodies. Substrate used: Recombinant Human PON1 ([TP310356])