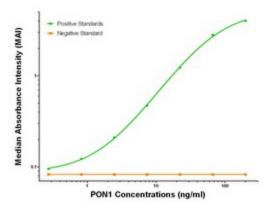

# **Product images:**

PON1 ELISA with 2D4 Capture (TA600114) and 2A6 Detection ([TA700112]) Antibodies. Substrate used: Recombinant Human PON1 ([TP310356])

PON1 ELISA with 2D4 Capture (TA600114) and 1F7 Detection ([TA700113]) Antibodies. Substrate used: Recombinant Human PON1 ([TP310356])