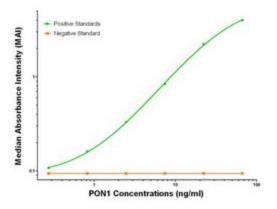

## **Product images:**

PON1 ELISA with 2A6 Capture (TA600113) and 2D4 Detection ([TA700114]) Antibodies. Substrate used: Recombinant Human PON1 ([TP310356])

PON1 ELISA with 2A6 Capture (TA600113) and 1F7 Detection ([TA700113]) Antibodies. Substrate used: Recombinant Human PON1 ([TP310356])