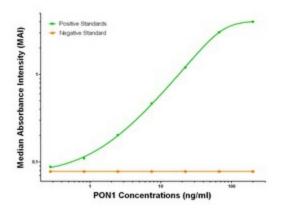

## **Product images:**

PON1 ELISA with 2A6 Capture (TA600113) and 2D4 Detection ([TA700114]) Antibodies. Substrate used: Recombinant Human PON1 ([TP310356])

PON1 ELISA with 2A6 Capture (TA600113) and 1F7 Detection ([TA700113]) Antibodies. Substrate used: Recombinant Human PON1 ([TP310356])