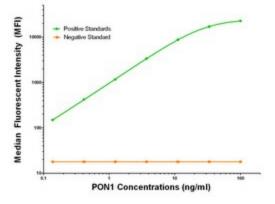

PON1 Luminex with 2A6 Capture (TA600113) and 2D4 Detection ([TA700114]) Antibodies. Substrate used: Recombinant Human PON1 ([TP310356])

PON1 Luminex with 2A6 Capture (TA600113) and 1F7 Detection ([TA700113]) Antibodies. Substrate used: Recombinant Human PON1 ([TP310356])