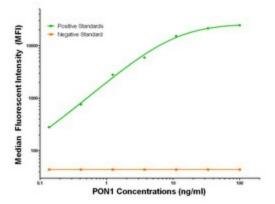

PON1 Luminex with 2A6 Capture (TA600113) and 2D4 Detection ([TA700114]) Antibodies. Substrate used: Recombinant Human PON1 ([TP310356])

PON1 Luminex with 2A6 Capture (TA600113) and 1F7 Detection ([TA700113]) Antibodies. Substrate used: Recombinant Human PON1 ([TP310356])