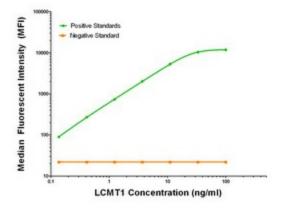

# **Product images:**

LCMT1 Luminex with 2F8 Capture (TA600110) and 1G5 Detection ([TA700109]) Antibodies. Substrate used: Recombinant Human LCMT1 ([TP300018])

LCMT1 Luminex with 2F8 Capture (TA600110) and 4A5 Detection ([TA700110]) Antibodies. Substrate used: Recombinant Human LCMT1 ([TP300018])