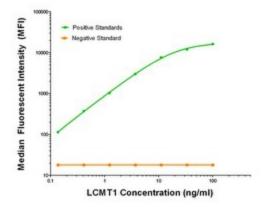

# **Product images:**

LCMT1 Luminex with 2F8 Capture (TA600110) and 1G5 Detection ([TA700109]) Antibodies. Substrate used: Recombinant Human LCMT1 ([TP300018])

LCMT1 Luminex with 2F8 Capture (TA600110) and 4A5 Detection ([TA700110]) Antibodies. Substrate used: Recombinant Human LCMT1 ([TP300018])