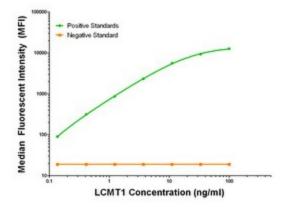

# **Product images:**

LCMT1 Luminex with 1E7 Capture (TA600109) and 1G5 Detection ([TA700109]) Antibodies. Substrate used: Recombinant Human LCMT1 ([TP300018])

LCMT1 Luminex with 1E7 Capture (TA600109) and 4A5 Detection ([TA700110]) Antibodies. Substrate used: Recombinant Human LCMT1 ([TP300018])