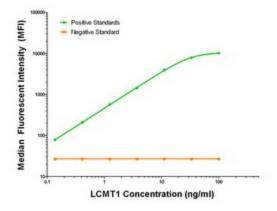

# **Product images:**

LCMT1 Luminex with 1E7 Capture (TA600109) and 1G5 Detection ([TA700109]) Antibodies. Substrate used: Recombinant Human LCMT1 ([TP300018])

LCMT1 Luminex with 1E7 Capture (TA600109) and 4A5 Detection ([TA700110]) Antibodies. Substrate used: Recombinant Human LCMT1 ([TP300018])