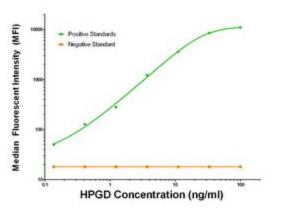

HPGD Luminex with 2C10 Capture (TA600101) and 1C10 Detection ([TA700099]) Antibodies. Substrate used: Recombinant Human HPGD ([TP304160])

This product is to be used for laboratory only. Not for diagnostic or therapeutic use. ©2025 OriGene Technologies, Inc., 9620 Medical Center Drive, Ste 200, Rockville, MD 20850, US

#### Prostaglandin dehydrogenase 1 (HPGD) Mouse Monoclonal Capture Antibody [Clone ID: OTI2C10] – TA600101

HPGD Luminex with 2C10 Capture (TA600101) and 1E9 Detection ([TA700100]) Antibodies. Substrate used: Recombinant Human HPGD ([TP304160])