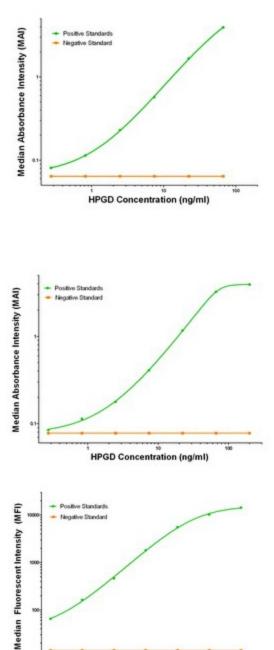

## **Product images:**

HPGD Concentration (ng/ml)

HPGD ELISA with 2C10 Capture (TA600101) and 1C10 Detection ([TA700099]) Antibodies. Substrate used: Recombinant Human HPGD ([TP304160])

HPGD ELISA with 2C10 Capture (TA600101) and 1E9 Detection ([TA700100]) Antibodies. Substrate used: Recombinant Human HPGD ([TP304160])