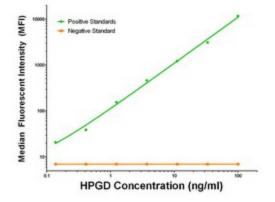

### **Product images:**

HPGD ELISA with 1C10 Capture (TA600099) and 2C10 Detection ([TA700101]) Antibodies. Substrate used: Recombinant Human HPGD ([TP304160])

HPGD Luminex with 1C10 Capture (TA600099) and 2C10 Detection ([TA700101]) Antibodies. Substrate used: Recombinant Human HPGD ([TP304160])