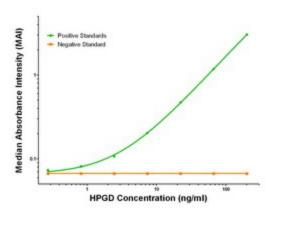

### **Product images:**

HPGD ELISA with 1C10 Capture (TA600099) and 2C10 Detection ([TA700101]) Antibodies. Substrate used: Recombinant Human HPGD ([TP304160])

HPGD Luminex with 1C10 Capture (TA600099) and 2C10 Detection ([TA700101]) Antibodies. Substrate used: Recombinant Human HPGD ([TP304160])