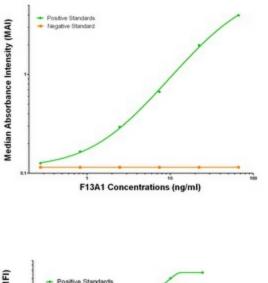

## **Product images:**

F13A1 ELISA with 9E8 Capture (TA600093) and 1C9 Detection ([TA700083]) Antibodies. Substrate used: Recombinant Human F13A1 ([TP306464])

F13A1 Luminex with 9E8 Capture (TA600093) and 1C9 Detection ([TA700083]) Antibodies. Substrate used: Recombinant Human F13A1 ([TP306464])