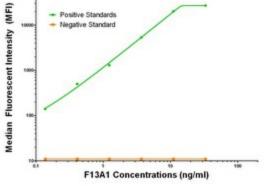

## **Product images:**

F13A1 ELISA with 9E8 Capture (TA600093) and 1C9 Detection ([TA700083]) Antibodies. Substrate used: Recombinant Human F13A1 ([TP306464])

F13A1 Luminex with 9E8 Capture (TA600093) and 1C9 Detection ([TA700083]) Antibodies. Substrate used: Recombinant Human F13A1 ([TP306464])